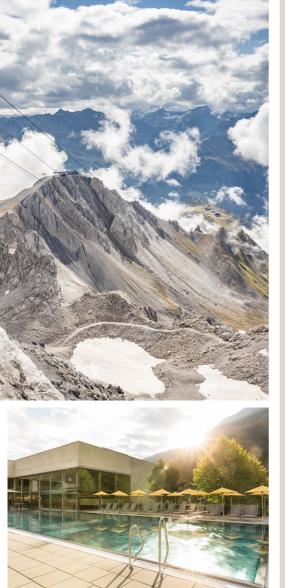

Yet above all else the Arlberg is a hallmark and synonym for one of the world's best skiing regions. Special feature: The varied and extensive ski area, marked ski runs for every level of ability, untouched powder snow slopes and highly varied backcountry terrain. Holidaymakers can ski here from morning until evening without ever touching the same ski run twice. Freeriding skiers and snowboarders meet at the Funpark on the Rendl. And then: the steep slope in the Schindlerkar or the breathtaking view from the Valluga platform at 2.811 m above sea level excite the pulse of those who have grown up with skis strapped to their feet. Visitors can enjoy all these internationally renowned slopes and runs and many others besides with one and the same lift pass. And with the free shuttle buses in each town, winter sports lovers are as flexible as they need to be.