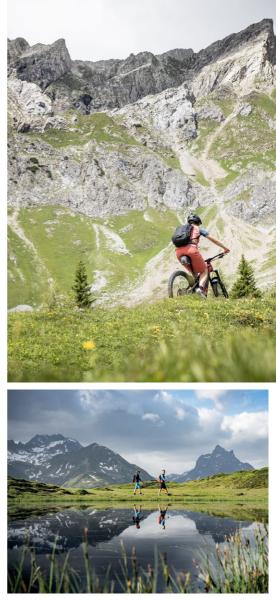

Yet above all else the Arlberg is a hallmark and synonym for one of the world's best skiing regions. Special feature: The varied and extensive ski area, marked ski runs for every level of ability, untouched powder snow slopes and highly varied backcountry terrain. Holidaymakers can ski here from morning until evening without ever touching the same ski run twice. Freeriding skiers and snowboarders meet at the Funpark on the Rendl. And then: the steep slope in the Schindlerkar or the breathtaking view from the Valluga platform at 2.811 m above sea level excite the pulse of those who have grown up with skis strapped to their feet. Visitors can enjoy all these internationally renowned slopes and runs and many others besides with one and the same lift pass. And with the free shuttle buses in each town, winter sports lovers are as flexible as they need to be.

#### GOOD TO KNOW

87 cable cars and lifts more than 300 km of marked ski runs 200 km of open freeride terrain 1.304 – 2.811 m above sea level 2.415 inhabitants ca. 14.000 guest beds in the whole region