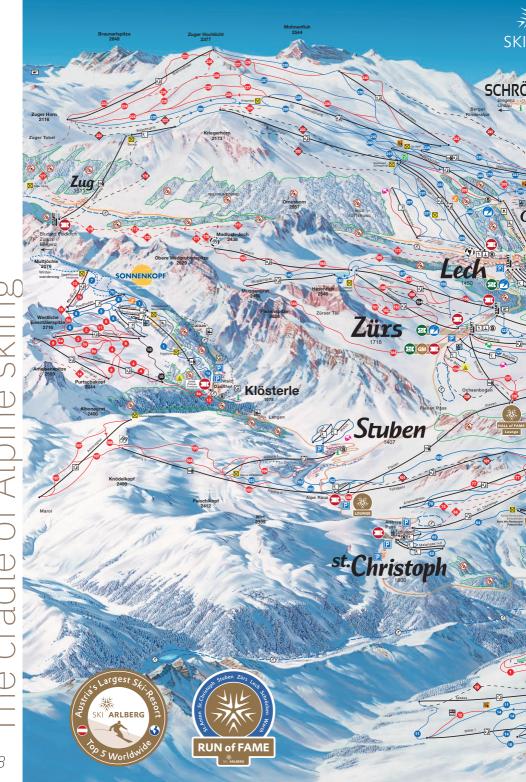

Yet above all else the Arlberg is a hallmark and synonym for one of the world's best skiing regions. Special feature: The varied and extensive ski area, marked ski runs for every level of ability, untouched powder snow slopes and highly varied backcountry terrain. Holidaymakers can ski here from morning until evening without ever touching the same ski run twice. Freeriding skiers and snowboarders meet at the Funpark on the Rendl. And then: the steep slope in the Schindlerkar or the breathtaking view from the Valluga platform at 2.811 m above sea level excite the pulse of those who have grown up with skis strapped to their feet. Visitors can enjoy all these internationally renowned slopes and runs and many others besides with one and the same lift pass. And with the free shuttle buses in each town, winter sports lovers are as flexible as they need to be.

#### GOOD TO KNOW

87 cable cars and lifts more than 300 km of marked ski runs 200 km of open freeride terrain 1.304 – 2.811 m above sea level 2.415 inhabitants ca. 14.000 guest beds in the whole region

# More than just a ski area

The facts of Ski Arlberg speak for themselves: more that 300 kilometres of marked runs, 200 kilometres of off-piste variations, 87 lifts, 5 villages. Since the 2016/17 winter season, the five Arlberg villages have grown together to form a gigantic ski area. The construction of the Flexenbahn marked a milestone in the history of the Arlberg and created the largest connected ski area in Austria.