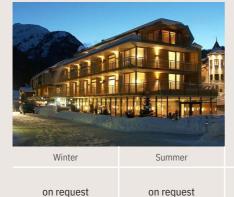

# Welcome to the Arlberg

The Tyrolean mountain village, with its 2415 inhabitants, together with the neighbouring villages of Pettneu, Flirsch and Strengen, fulfills the highest demands and yet still retains much of its originality and traditional charm. Holiday-makers in St. Anton am Arlberg treasure the Alpine cosiness at 1300 metres altitude as much as the hospitality and international orientation. A mountain village, traditional and modern at the same time. In short, St. Anton am Arlberg is a superlative experience.