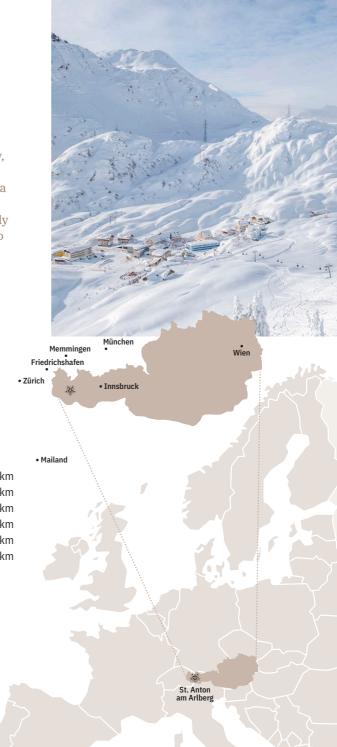

# Welcome to the Arlberg

The Tyrolean mountain village, with its 2415 inhabitants, together with the neighbouring villages of Pettneu, Flirsch and Strengen, fulfills the highest demands and yet still retains much of its originality and traditional charm. Holiday-makers in St. Anton am Arlberg treasure the Alpine cosiness at 1300 metres altitude as much as the hospitality and international orientation. A mountain village, traditional and modern at the same time. In short, St. Anton am Arlberg is a superlative experience.

Arlberg's charisma has an even greater and more enticing allure since winter 2016/17. The gondolas of the new Flexenbahn cable car connecting Tirol with Vorarlberg for the very first time in what is now Austria's largest connected ski resort.