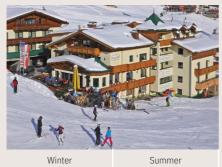

Perfectly groomed slopes, Tyrolean hospitality, a fantastic mountain backdrop, musical and sporting event highlights – these are the cornerstones that make the cradle of Alpine skiing so unmistakable and inspire guests from all over the world every year.

Yet above all else the Arlberg is a hallmark and synonym for one of the world's best skiing regions. Special feature: The varied and extensive ski area, marked ski runs for every level of ability, untouched powder snow slopes and highly varied backcountry terrain. Holidaymakers can ski here from morning until evening without ever touching the same ski run twice. Freeriding skiers and snowboarders meet at the Funpark on the Rendl. And then: the steep slope in the Schindlerkar or the breathtaking view from the Valluga platform at 2.811 m above sea level excite the pulse of those who have grown up with skis strapped to their feet. Visitors can enjoy all these internationally renowned slopes and runs and many others besides with one and the same lift pass. And with the free shuttle buses in each town, winter sports lovers are as flexible as they need to be.