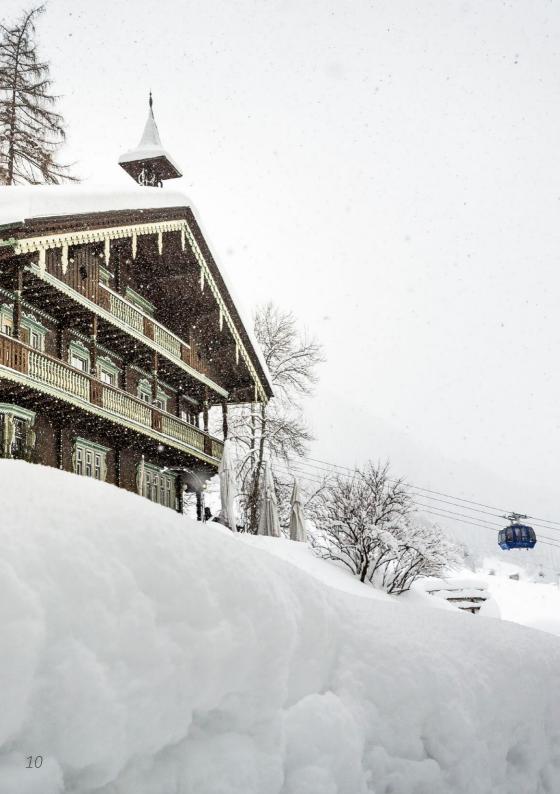

## Between tradition and modernity

It doesn't need much to be able to enjoy blissful moments in the mountains. It's about the special combination and therefore St. Anton am Arlberg inspires each year during the cold season its guests with a varied offer for young and old.

Perfectly groomed slopes, Tyrolean hospitality, a fantastic mountain backdrop, musical and sporting event highlights – these are the cornerstones that make the cradle of Alpine skiing so unmistakable and inspire guests from all over the world every year.

Those who travel to St. Anton am Arlberg holiday region in the winter enter a Winterwonderland which has enjoyed a world-wide reputation not only since hosting the Alpine Ski World Championships in 2001. With the foundation of the Arlberg Ski-Club in 1901, which is still one of the largest and biggest of its kind, and the opening of the first ski school in the world 1921 by ski pioneer Hannes Schneider, St. Anton am Arlberg has always been the non-plus ultra in the history of skiing.