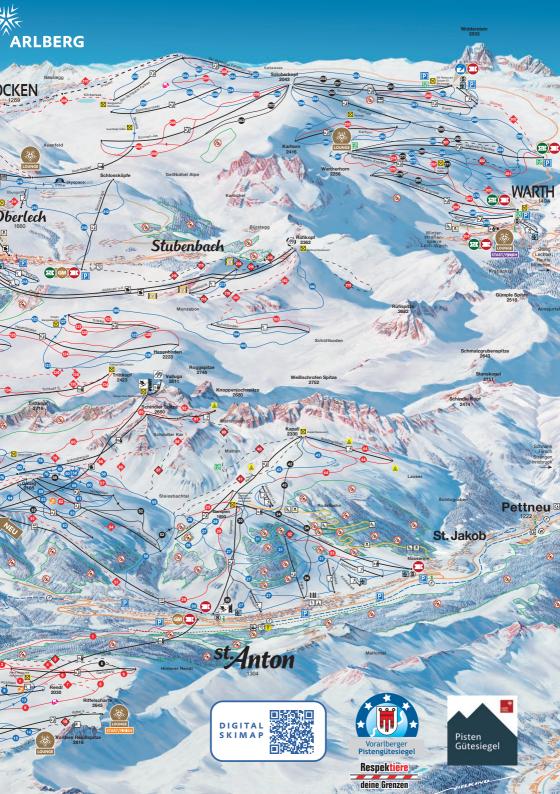

Yet above all else the Arlberg is a hallmark and synonym for one of the world's best skiing regions. Special feature: The varied and extensive ski area, marked ski runs for every level of ability, untouched powder snow slopes and highly varied backcountry terrain. Holidaymakers can ski here from morning until evening without ever touching the same ski run twice. Freeriding skiers and snowboarders meet at the Funpark on the Rendl. And then: the steep slope in the Schindlerkar or the breathtaking view from the Valluga platform at 2.811 m above sea level excite the pulse of those who have grown up with skis strapped to their feet. Visitors can enjoy all these internationally renowned slopes and runs and many others besides with one and the same lift pass. And with the free shuttle buses in each town, winter sports lovers are as flexible as they need to be.

#### GOOD TO KNOW

87 cable cars and lifts more than 300 km of marked ski runs 200 km of open freeride terrain 1.304 – 2.811 m above sea level 2.415 inhabitants ca. 14.000 guest beds in the whole region

# More than just a ski area

The facts of Ski Arlberg speak for themselves: more that 300 kilometres of marked runs, 200 kilometres of off-piste variations, 87 lifts, 5 villages. Since the 2016/17 winter season, the five Arlberg villages have grown together to form a gigantic ski area. The construction of the Flexenbahn marked a milestone in the history of the Arlberg and created the largest connected ski area in Austria.